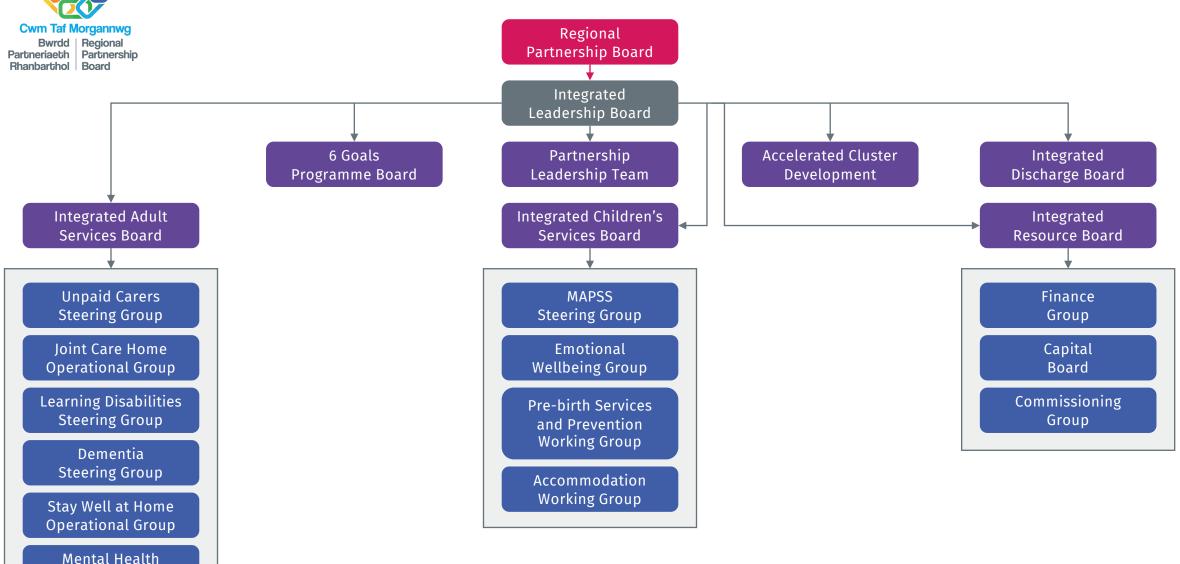

## Regional Partnership Board Structure – Strategic level

## Regional Partnership Board Structure - Operational level

| Integrated Adult Services Board            |                                                                                                                                                                                                                                                                                                                              | Integrated Children's Services Board                  |          | Integrated Resource Board |          |
|--------------------------------------------|------------------------------------------------------------------------------------------------------------------------------------------------------------------------------------------------------------------------------------------------------------------------------------------------------------------------------|-------------------------------------------------------|----------|---------------------------|----------|
| Unpaid Carers<br>Steering Group            |                                                                                                                                                                                                                                                                                                                              | MAPSS<br>Steering Group                               | <b>+</b> | Finance Group             | <b>+</b> |
| Joint Care Home<br>Operational<br>Group    |                                                                                                                                                                                                                                                                                                                              | Emotional<br>Wellbeing Group                          |          | Capital Board             |          |
| Learning<br>Disabilities<br>Steering Group | <ul><li>Home sub group</li><li>Health sub group</li><li>Community sub group</li></ul>                                                                                                                                                                                                                                        | Pre-birth Services<br>and Prevention<br>Working Group |          | Commissioning<br>Group    |          |
| Dementia<br>Steering Group                 | <ul> <li>Work Stream 1: Community Engagement</li> <li>Work Stream 2: MAS</li> <li>Work Stream 3: Dementia Connectors</li> <li>Work Stream 4: Hospital Charter</li> <li>Work Stream 5a: Workforce learning and development</li> <li>Work Stream 5b: Measurements</li> <li>Dementia Finance task &amp; finish group</li> </ul> | Accommodation<br>Working Group                        |          |                           |          |
| Stay Well at Home<br>Operational<br>Group  |                                                                                                                                                                                                                                                                                                                              |                                                       |          |                           |          |
| Mental Health<br>Steering Group            |                                                                                                                                                                                                                                                                                                                              |                                                       |          |                           |          |